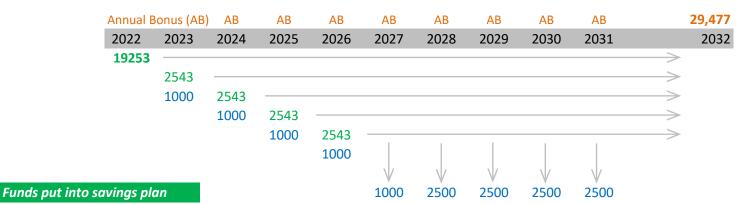

## Remarks:

Total funds put into savings plan is 19253 + 2543 \* 4 = 29425

Assumption - cashbacks of from 2023-2026 are used to offset partial premium and receive cash benefits \$11,000 + \$29,477 = \$40,477 Option to accumulate all future cashbacks at 3%p.a. and mature with \$46,404, by paying full premium of \$3,543 from 2023-2026